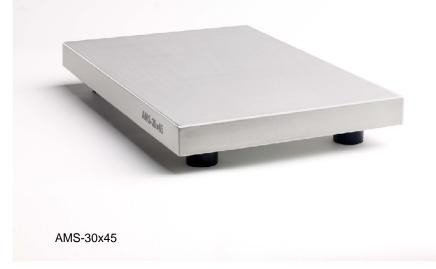

## **AMS** series balance platforms

High Performance anti vibration platform for Balances

| Туре                                | Performance | e Surface                                             | Isolation         | Application                                                             |
|-------------------------------------|-------------|-------------------------------------------------------|-------------------|-------------------------------------------------------------------------|
| AMS 30x45<br>AMS 40x50<br>AMS 60x60 | Scientific  | Stainless Steel<br>Stainless Steel<br>Stainless Steel | Damped sorbothane | 4 and 5 digit balance<br>4 and 5 digit balance<br>4 and 5 digit balance |

- Series of isolation platforms for analytical balances
- Unique Sorbothane isolator design removes up to 98 percent of unwanted vibrations
- Custom Damped Sorbothane low frequency isolators built in
- Pharma grade stainless meets stringent cleanliness requirements and is resistant to almost all forms of chemical attack
- Sound deadened layer construction eliminates surface vibrations

The custom design and low natural frequency of the isolators built into this platform ensures that vibrations common in most laboratories are effectively removed, greatly increasing instrument performance. The seamless design and pharma grade stainless steel featured in the AMS series makes these platforms ideal for use laboratories and cleanrooms and in Medical and Biological environments.

## Specifications AMS 30x45; AMS-40x50 and AMS-60x60

Dimensions (LxW)

LxW mm's 450x300; 400x500; 600x600

H mm's 55

Load capacity 25kgs

Surfaces Pharma stainless steel

Surface finish Ra 0.25 micron

Isolators 4off sorbothane (thermoset

polyester based polyurethane)

Isolation performance

50Hz 95 percent 100Hz 98 percent

Natural frequency 7Hz

Working temperature -20 to +160 deg C

Bacterial resistance No growth Fungal resistance No growth Heat aging Stable

Weight 12 to 15kgs

ALSB series balance draft shields

AMTR-LB rigid benching for balances