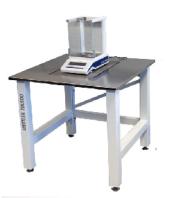

Weight 12 to 15kgs

ALSB series balance draft shields

AMTR-LB rigid benching for balances