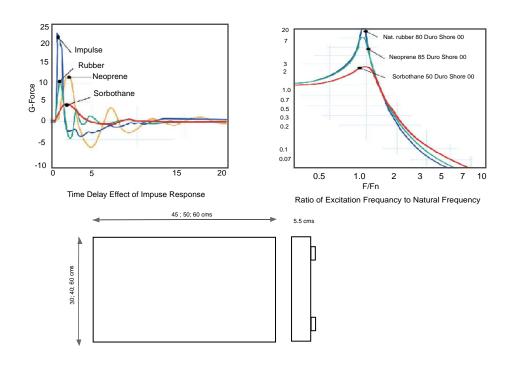

## Specifications AMS 30x45; AMS-40x50 and AMS-60x60

Dimensions (LxW)

LxW mm's 450x300; 400x500; 600x600

H mm's 55

Load capacity 25kgs

Surfaces Pharma stainless steel

Surface finish Ra 0.25 micron

Isolators 4off sorbothane (thermoset

polyester based polyurethane)

Isolation performance

50Hz 95 percent 100Hz 98 percent

Natural frequency 7Hz

Working temperature -20 to +160 deg C

Bacterial resistance No growth Fungal resistance No growth Heat aging Stable